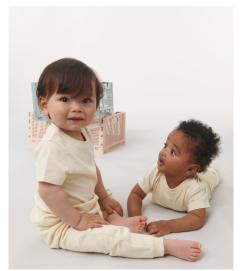

# The babies' jogger pants

#### Medium Fit

- 1x1 rib at waistband and bottom hem
- Flat drawcords in matching body colour finish clean without tipping
- Embroidered eyelets
- Single needle topstitch at waistband
- Side seams with double needle topstitch