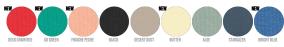

WHITES



**COLORS** 





ESSENTIAL HEATHERS



UNISEX HOODIE SWEATSHIRTS

# STSU797-COOPER DRY

# The unisex boxy dry hand feel hoodie sweatshirt

#### Oversized

- Set-in sleeve
- Double layered hood in self fabric
- Inside single jersey back neck tape
- Self fabric half moon at back neck
- Single needle topstitch at neckline and along hood opening
- ullet 2x1 rib at sleeve hem and bottom hem
- $\bullet\;$  Armhole, sleeve hem and bottom hem with twin needle topstitch
- Kangaroo pocket at front

### Combo options



Shell: French Terry, 100% Cotton - Organic Carded, Dry Handfeel, 400 GSM

#### **Printing Specifications**

For suitable print techniques, please download our printing guide

Certifications & memberships







## Wash Instructions

Wash similar colours together, no ironing on print, wash and iron