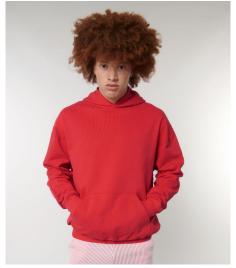

# STSU797-COOPER DRY

# The unisex boxy dry hand feel hoodie sweatshirt

#### Oversized

- Set-in sleeve
- Double layered hood in self fabric
- Inside single jersey back neck tape
- Self fabric half moon at back neck
- Single needle topstitch at neckline and along hood opening
- ullet 2x1 rib at sleeve hem and bottom hem
- $\bullet\;$  Armhole, sleeve hem and bottom hem with twin needle topstitch
- Kangaroo pocket at front